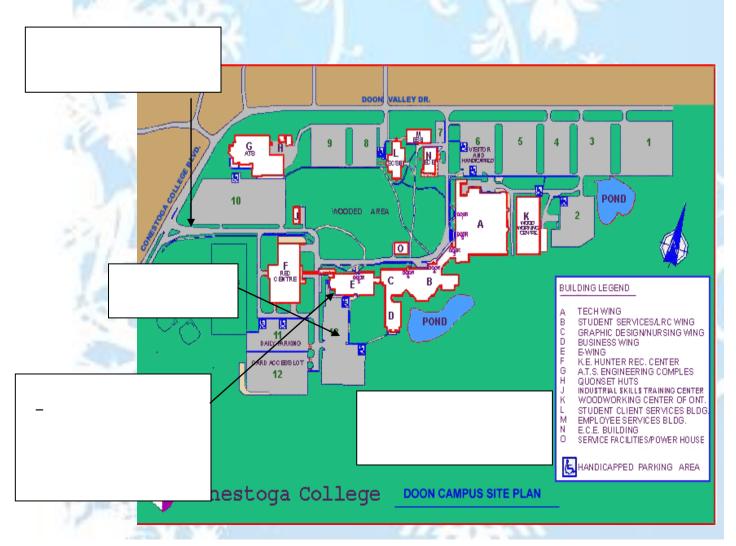

\$30.00

Non-Members:

\$35.00

On-site registration:

\$40.00

**Tear-Off Registration Form** 

Last day for registration is January 27<sup>th</sup>, 2011. No refunds after January 27<sup>th</sup>.

The Doon Campus is located at 299 Doon Valley Drive in Kitchener, Ontario. It is easily accessible from the 401 highway.