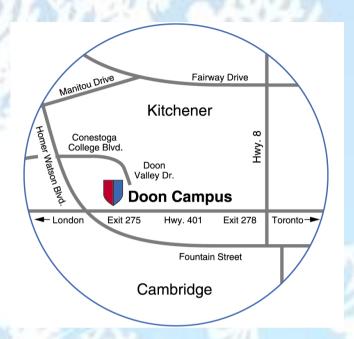

\$30.00

Non-Members:

\$35.00

On-site registration:

\$40.00

**Tear-Off Registration Form** 

Last day for registration is January 27<sup>th</sup>, 2011. No refunds after January 27<sup>th</sup>.

The Doon Campus is located at 299 Doon Valley Drive in Kitchener, Ontario. It is easily accessible from the 401 highway.